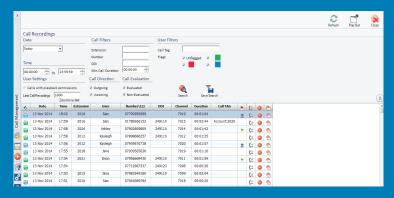

# Call Reporting

Manage, analyse and control communications with Midshire call reporting. This comprehensive, easy to use software gives you the ability to measure results in a very short space of time.

Identify unanswered calls
Verify call costs
Combat telecommunications fraud
Optimise staffing levels and efficiency
Control communication capacity and traffic flow
Deliver organisational, extension and client billing